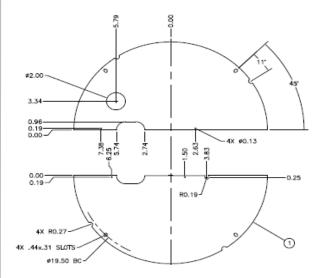

rrosion proof cover is constructed of injection molded structural foam and provides superior structural toughness and reliability.

The SF60914 is a two-piece cover that provides maximum versatility. It has two holes, the oval shaped hole is for the discharge pipe from the submersible sump pump, and the circle shaped hole can be used for the pump's power cord and it will also house a cord grommet (purchased separately).

## **Specifications**

• Material: Polyethylene Structural Foam

Structural Thickness: 5/8"

## **Features and Benefits**

- For use on SF20 and SF22A basins
- Heavy duty structural foam injection molded construction
- Perfect for use with submersible sump pumps
- Two piece design provides for maximum flexibility
- Works with all submersible sump pumps

## **Dimensions**



© 2019 Jackel, Inc.