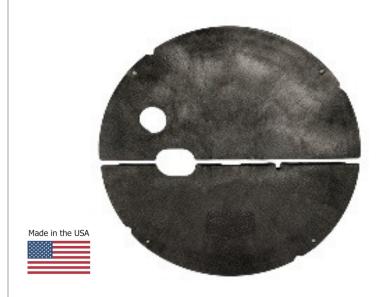

## **Sump Basin Cover**

Model: SF60914-S

The SF60914-S Sump Basin Cover is ideal for use with a submersible sump pump where a gas tight sump basin seal is not a concern.

The corrosion proof cover is constructed of injection molded structural foam and provides superior structural toughness and reliability.

The SF60914 is a two-piece cover that provides maximum versatility. It has two holes, the oval shaped hole is for the discharge pipe from the submersible sump pump, and the circle shaped hole can be used for the pump's power cord and it will also house a cord grommet (purchased separately).

## **Features and Benefits**

- For use on SF20 and SF22A basins
- Heavy duty structural foam injection molded construction
- Perfect for use with submersible sump pumps
- Two piece design provides for maximum flexibility
- Works with all submersible sump pumps