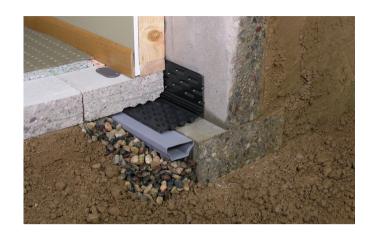

## Fast Track Basement System

Fast Track is a hybrid interior basement waterproofing drain tile designed for rapid water flow. Fast Track can be installed next to or on top of the footing to collect seeping water and channel it into the sump pump system.

| Name               |                                        |
|--------------------|----------------------------------------|
| Color              | Tan                                    |
| Material           | Recycled PVC                           |
| Dimensions         | 3-1/2" width<br>2" height<br>6' length |
| Weight Per Section | 1.95 lbs                               |
| Flow Pitch         | 1/4" per 10 feet                       |
| Slits              | 1/8" slit per 3"                       |