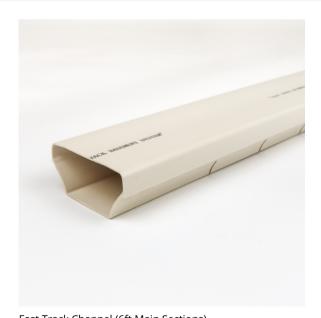

## **Fast Track Components**

Fast Track Channel (6ft Main Sections) Item# FT4449-90FT

Universal Corner Item# FT5559

Sump Drop Item# FT9999

Snap Joint Item# FT2229

Inspection Port Item# FT6669

ree Item# FT7779