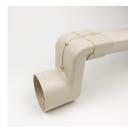

## **Fast Track Components**

Fast Track Channel (6ft Main Sections) Item# FT4449-90FT

Universal Corner Item# FT5559

Sump Drop Item# FT9999

Snap Joint Item# FT2229

Inspection Port Item# FT6669

ree Item# FT7779