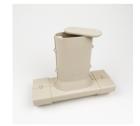

## **Fast Track Components**

Fast Track Channel (6ft Main Sections) Item# FT4449-90FT

Universal Corner Item# FT5559

Sump Drop Item# FT9999

Snap Joint Item# FT2229

Inspection Port Item# FT6669

ree Item# FT7779