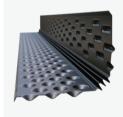

## **Drain-Eze Basement System**

| - |
|---|

| Name                  |                                                    |
|-----------------------|----------------------------------------------------|
| Color                 | Black                                              |
| Material              | HIPS                                               |
| Overall<br>Dimensions | 5-1/2" vertical<br>6-1/2" horizontial<br>6' length |
| Dimple Height         | 3/8"                                               |
| Weight Per Section    | 0.60                                               |

Drain-Eze uses patented (US7918055B2) expandable bi-fold technology to absorb the common wave deformity generic dimple mat can't overcome. Work smarter and faster with the horizontal troughs and structural footer dimples. Yields high drain allowance and clog-free seepage collection.