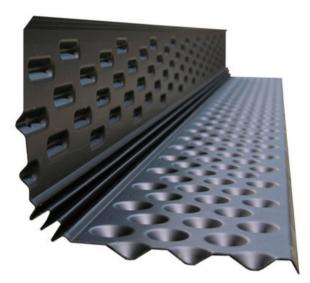

## **Drain-Eze Basement System**

| - |
|---|

| Name                  |                                                    |
|-----------------------|----------------------------------------------------|
| Color                 | Black                                              |
| Material              | HIPS                                               |
| Overall<br>Dimensions | 5-1/2" vertical<br>6-1/2" horizontial<br>6' length |
| Dimple Height         | 3/8"                                               |
| Weight Per Section    | 0.60                                               |

Drain-Eze uses patented (US7918055B2) expandable bi-fold technology to absorb the common wave deformity generic dimple mat can't overcome. Work smarter and faster with the horizontal troughs and structural footer dimples. Yields high drain allowance and clog-free seepage collection.