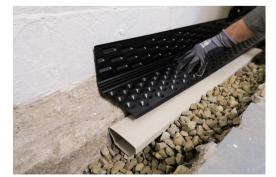

## Drain-Eze Installation

Drain-Eze Channel Item# DE4448

Fast Track Channel ltem# FT4449-90FT

Fast Track components: corners, inspection ports, tees, sump drops and snap joiners.

Drain-Eze is installed on top of the footing along with the Fast Track Basement System.